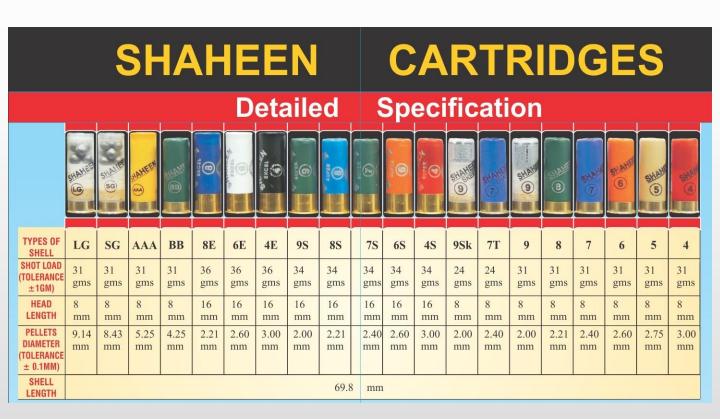

# 12 Bore Shaheen Cartridges

- Shaheen 12Bore cartridges is a legacy product of WIL. WIL being public limited company and sole national manufacturer, we are providing supply to all across the board for over 60 years and giving employment opportunities to hundreds of employees and running their family affairs.
- As to our relentless efforts and to our vision; making Shaheen Cartridges as an International brand, we have gained historical milestone by obtaining Export permit first time in 60years, an order to go across geographical boundaries.
- 12 Bore Shaheen Cartridges, a name which has guaranteed success for several decades. Whether we talk of hunting, trap, skeet or security; SHAHEEN fulfills all demands placed on any modern and versatile cartridge.
- Shaheen cartridges are subjected to strict quality checks. To ensure the best results good
  ignition of primer is carefully tested under extreme conditions. Different function checks are
  also carried out with various models of old and new shotguns to ensure the versatility and
  compatibility of Shaheen cartridges.
- Shaheen cartridges come over 24 varieties which include Hunting and Target loads.
   Shaheen plastic tube and roll crimped with improved plastic wad ensures accurate shot pattern and better uniformity of groups.

12 Bore Shaheen Cartridges

## **RETAIL PRICES**

| Shot No          | Price per Box of 25 Ctgs. (Rs.) |
|------------------|---------------------------------|
| 4 No to 11 No    | 1825                            |
| 9 skeet & 7 Trap | 1825                            |
| SG AAA BB        | 1850                            |
| Super            | 2025                            |
| Excel            | 2050                            |